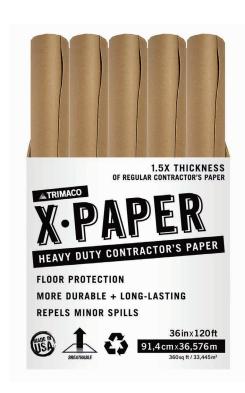

## X-PAPER

## FLOOR PROTECTION

Trimaco's X•Paper is thicker than Builder's and Red Rosin Paper. It provides superior protection for floors and surfaces. Spend less time applying and re-applying paper on the job.

- Floor Protection
- More durable + long-lasting
- Repels minor spills
- Breathable

## X•PAPER

| Item #   | Pack         | Pallet | Size                                 |
|----------|--------------|--------|--------------------------------------|
| 12360/20 | 20 rolls/box | 80     | <b>36" x 120'</b> (0.914m x 36.576m) |
| 12360    | bulk         | 80     | <b>36" x 120'</b> (0.914m x 36.576m) |