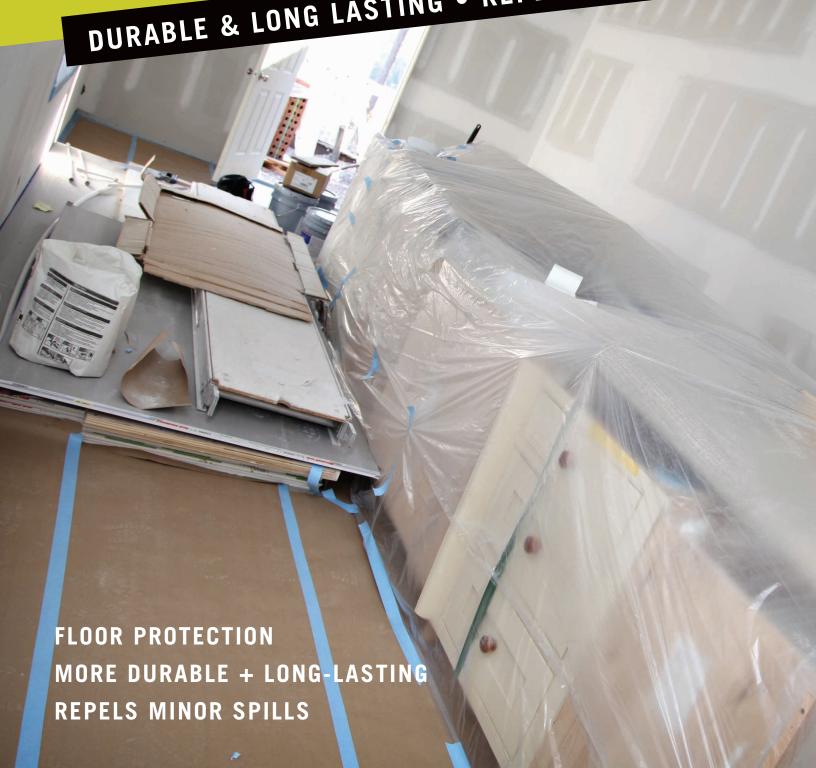

## PAPEN HEAVY DUTY CONTRACTOR'S PAPER

DURABLE & LONG LASTING • REPELS MINOR SPILLS

## FLOOR PROTECTION

Trimaco's X•Paper is thicker than Builder's and Red Rosin Paper. It provides superior protection for floors and surfaces. Spend less time applying and re-applying paper on the job.

- Floor Protection
- More durable + long-lasting
- Repels minor spills
- Breathable