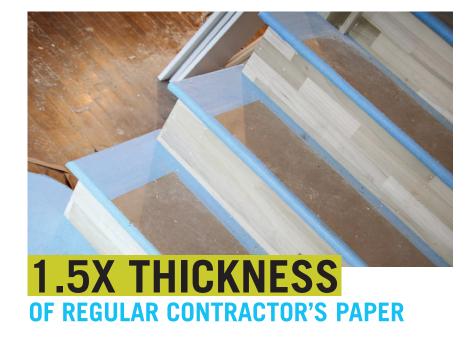

## FLOOR PROTECTION

Trimaco's X•Paper is thicker than Builder's and Red Rosin Paper. It provides superior protection for floors and surfaces. Spend less time applying and re-applying paper on the job.

- Floor Protection
- More durable + long-lasting
- Repels minor spills
- Breathable