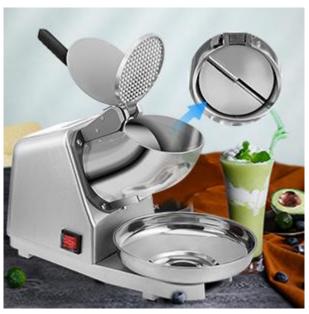

## **Easily Assemble and Operate**

Easy operation, put the ice cube into the barrel and press the hopper cover, it will shave ice without exhausting your arm. Blades stop turning automatically once the cover opened, absolutely safe for user.

## Premium Performance

Sturdy base is designed to improve working stability and minimize noise. Large plate is included to take out the shaved ice, and prevent the shaved ice from splashing everywhere.