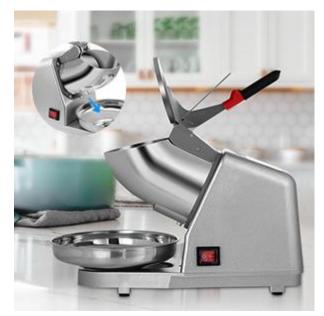

## **Easily Assemble and Operate**

Easy operation, put the ice cube into the barrel and press the hopper cover, it will shave ice without exhausting your arm. Blades stop turning automatically once the cover opened, absolutely safe for user.