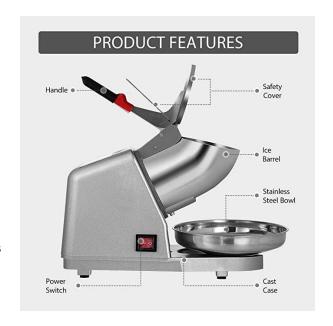

## VIVOHOME Electric Dual Blades Ice Crusher Shaver

## **Product Specification:**

Material: Stainless SteelVoltage: 110V-120V

Power: 300W

Frequency: 50Hz-60HzRotation Speed: 2200rpm

Crushing Capacity: 143 lbs/Per Hours

## **Easily Assemble and Operate**

Easy operation, put the ice cube into the barrel and press the hopper cover, it will shave ice without exhausting your arm. Blades stop turning automatically once the cover opened, absolutely safe for user.

## Premium Performance

Sturdy base is designed to improve working stability and minimize noise. Large plate is included to take out the shaved ice, and prevent the shaved ice from splashing everywhere.