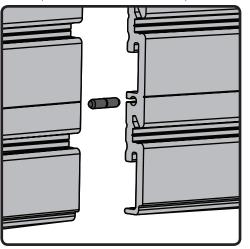

# 4. Horizontal Mounting

(use dowels to connect boards)

5. Vertical Mounting

(overlap panels)

6. Attaching End Caps

(left edge start from bottom / right edge start from top)

**Orientation Options** 

(using 6 Panels)