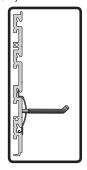

#### 1. Locate Studs / Level Line

(recommended creating guidelines)



### 3. Mount Panel to Studs



## (recommended 12 - FLOW 2" Screws)

# 2. Align Panel to Studs and Level Line

(recommended 8-12 screws per 4' panel)



# 4. Horizontal Mounting

(use dowels to connect boards)



5. Vertical Mounting

(overlap panels)



6. Attaching End Caps

(left edge start from bottom / right edge start from top)



**Orientation Options** 

(using 6 Panels)



### 7. Placing Hooks

(insert from top to bottom)







# visit: www.flowwall.com

Thank you for your purchase from Flow Wall! 100% customer satisfaction is our goal. Please contact us between 9am-5pm MST, Monday through Friday, with any questions.

1775 W 2300 S Salt Lake City, UT 84119 (888) 353-0917 customerservice@flowwall.com