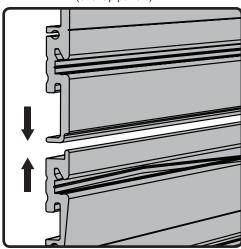

# 4. Horizontal Mounting

(use dowels to connect boards)

5. Vertical Mounting

(overlap panels)

6. Attaching End Caps

(left edge start from bottom / right edge start from top)

**Orientation Options** 

(using 6 Panels)