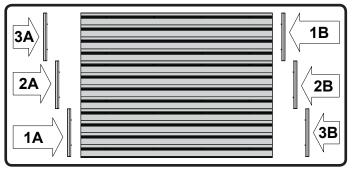

# 4. Horizontal Mounting

(use dowels to connect boards)

5. Vertical Mounting

(overlap panels)

6. Attaching End Caps

(left edge start from bottom / right edge start from top)

**Orientation Options** 

(using 6 Panels)