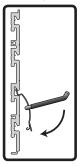

#### 1. Locate Studs / Level Line

(recommended creating guidelines)



### 3. Mount Panel to Studs



## (recommended 12 - FLOW 2" Screws)

# 2. Align Panel to Studs and Level Line

(recommended 8-12 screws per 4' panel)



# 4. Horizontal Mounting

(use dowels to connect boards)



5. Vertical Mounting

(overlap panels)



6. Attaching End Caps

(left edge start from bottom / right edge start from top)



**Orientation Options** 

(using 6 Panels)



### 7. Placing Hooks

(insert from top to bottom)







# visit: www.flowwall.com

Thank you for your purchase from Flow Wall! 100% customer satisfaction is our goal. Please contact us between 9am-5pm MST, Monday through Friday, with any questions.

1775 W 2300 S Salt Lake City, UT 84119 (888) 353-0917 customerservice@flowwall.com