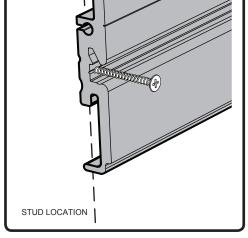

# 2. Align Panel to Studs and Level Line

(recommended 8-12 screws per 4' panel)