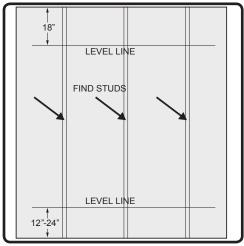

#### 1. Locate Studs / Level Line

(recommended creating guidelines)



### 3. Mount Panel to Studs



## (recommended 12 - FLOW 2" Screws)

# 2. Align Panel to Studs and Level Line

(recommended 8-12 screws per 4' panel)



# 4. Horizontal Mounting

(use dowels to connect boards)



5. Vertical Mounting

(overlap panels)



6. Attaching End Caps

(left edge start from bottom / right edge start from top)



**Orientation Options** 

(using 6 Panels)



### 7. Placing Hooks

(insert from top to bottom)







# visit: www.flowwall.com

Thank you for your purchase from Flow Wall! 100% customer satisfaction is our goal. Please contact us between 9am-5pm MST, Monday through Friday, with any questions.

1775 W 2300 S Salt Lake City, UT 84119 (888) 353-0917 customerservice@flowwall.com