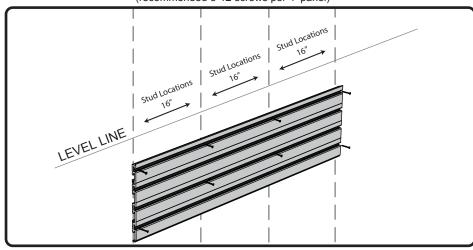

# 2. Align Panel to Studs and Level Line

(recommended 8-12 screws per 4' panel)