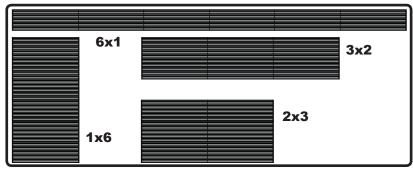

# 4. Horizontal Mounting

(use dowels to connect boards)

5. Vertical Mounting

(overlap panels)

6. Attaching End Caps

(left edge start from bottom / right edge start from top)

**Orientation Options** 

(using 6 Panels)