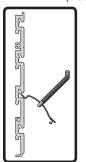

#### 1. Locate Studs / Level Line

(recommended creating guidelines)



### 3. Mount Panel to Studs



## (recommended 12 - FLOW 2" Screws)

# 2. Align Panel to Studs and Level Line

(recommended 8-12 screws per 4' panel)



# 4. Horizontal Mounting

(use dowels to connect boards)



5. Vertical Mounting

(overlap panels)



6. Attaching End Caps

(left edge start from bottom / right edge start from top)



**Orientation Options** 

(using 6 Panels)



### 7. Placing Hooks

(insert from top to bottom)







# visit: www.flowwall.com

Thank you for your purchase from Flow Wall! 100% customer satisfaction is our goal. Please contact us between 9am-5pm MST, Monday through Friday, with any questions.

1775 W 2300 S Salt Lake City, UT 84119 (888) 353-0917 customerservice@flowwall.com