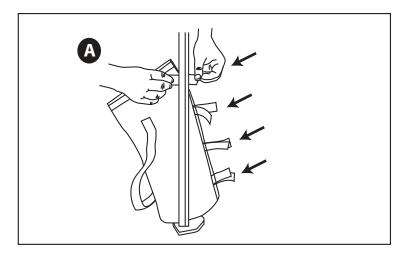

#### Step 1

1) Attach the Canopy Sand Bag to the leg frame of the canopy by looping the "hook and loop" straps together. Be sure to attach all the straps of the Canopy Sand Bag to the leg frame (Figure A).