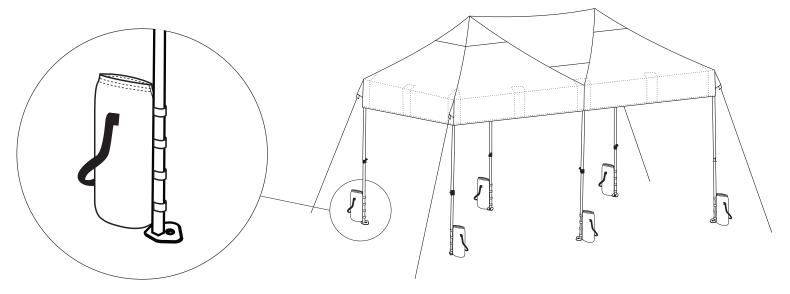

#### Step 1

1) Attach the Canopy Sand Bag to the leg frame of the canopy by looping the "hook and loop" straps together. Be sure to attach all the straps of the Canopy Sand Bag to the leg frame (Figure A).

2) Repeat step for each Canopy Sand Bag on each leg frame of the canopy.

For questions or concerns call Gigatent at our Toll Free Number:

877-836-8701 Monday-Thursday 9am-5pm EST, Friday 9am-12pm EST or email us at customerservice@gigatent.com. For replacement parts, please login to our website at gigatent.com and click the link "replacement parts".