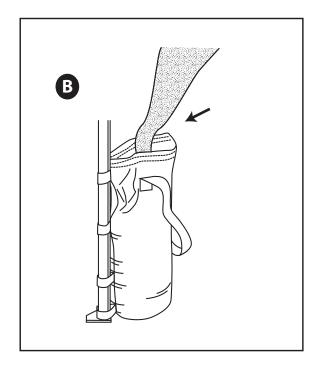

### Step 2

3) Position your canopy in the proper location prior to filling Canopy Sand bags with sand.

4) Fill the Canopy Sand Bag with sand close to the top(Figure B). Allow enough room at top of Canopy Sand bag to "hook and loop" closed.